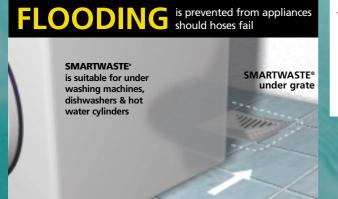

## Allows flexible positioning for grates and waste outlets

This new plumbing product - a large dish drain below floor level - eliminates leaks around grates, **avoids** flooding from appliances, allows grates to be **symmetrically positioned** in tiled floors, **simplifies installation** of baths and shower trays, and **eliminates riser pipes** above the floor slab during construction.

Approved with the **'Watermark'**, the **SMARTWASTE**<sup>®</sup> is a 350mm moulded plastic floor waste, made from ABS, with a 15mm compressed fibrous cement lid and fibreglass mat for reinforcing waterproof membrane.