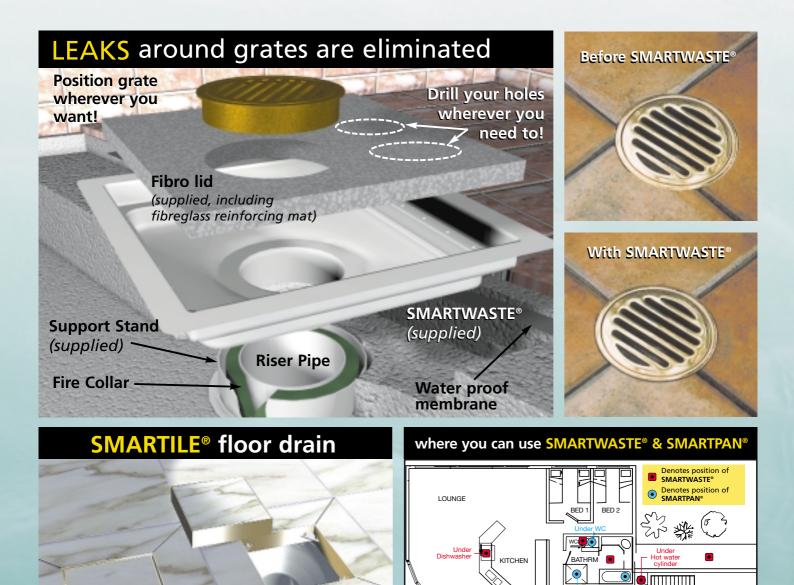

## Allows flexible positioning for grates and waste outlets

This new plumbing product - a large dish drain below floor level - eliminates leaks around grates, **avoids** flooding from appliances, allows grates to be **symmetrically positioned** in tiled floors, **simplifies installation** of baths and shower trays, and **eliminates riser pipes** above the floor slab during construction.

Approved with the **'Watermark'**, the **SMARTWASTE**<sup>®</sup> is a 350mm moulded plastic floor waste, made from ABS, with a 15mm compressed fibrous cement lid and fibreglass mat for reinforcing waterproof membrane.

A **support stand** stabilises the **SMARTWASTE**<sup>®</sup>, and allows for vertical height adjustment, can assist in **termite prevention** and can accommodate a **fire collar** for use in multi-storey construction.

NK NN

(0)

ENTRY

MASTER BEDROOM

An exciting new alternative to floor grates allows water to drain around the perimeter of **SMARTILE**<sup>®</sup> into **SMARTWASTE**<sup>®</sup> below.