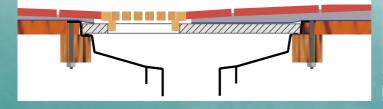

A **support stand** stabilises the **SMARTWASTE**<sup>®</sup>, and allows for vertical height adjustment, can assist in **termite prevention** and can accommodate a **fire collar** for use in multi-storey construction.

A termite barrier and a support stand for SMARTWASTE™ and SMARTPAN™

The Smartcollar also acts as a support stand on slabs on the ground. On suspended slabs it is nailed to the formwork and can accomodate a fire collar. CSIRO App#264