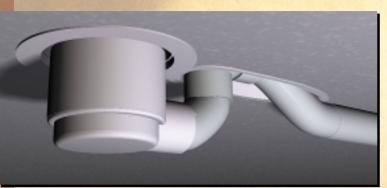

## (SMARTRAP®)

SMARTRAP® under concrete floor

gully trap launched at Interbuild 2001
with an amazing space-saving design reducing underfloor depth by up to 75%.

SMARTRAP® is self-cleaning and can be installed in the traditional way. Depth under a concrete floor may be reduced to an incredible 75mm by installing the optional SMARTCAP® creating a cavity in the concrete for the "trap"part of the SMARTRAP®.