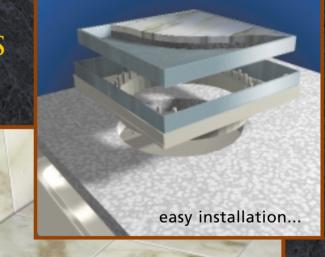

This new improved version of the popular earlier version has an adaptor that provides support and alignment for the 316 stainless steel surround frame and lift out tile tray.

For more information visit our website www.iplex.com.au or call In Australia In New Zealand