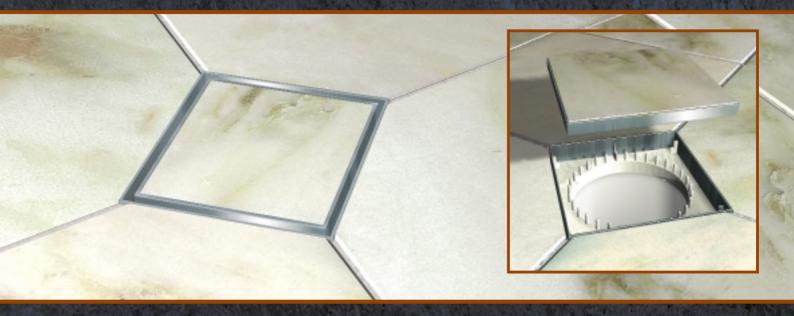

## AN INNOVATIVE BREAKTHROUGH LIFTS IMAGE OF FLOOR GRATES TO A NEW FOCUS IN DECOR.

A beautiful alternative to the traditional floor grate SMARTILE® allows water to drain around its perimeter and into SMARTWASTE® or a 100mm pipe below, also suitable for renovators.

This new improved version of the popular earlier version has an adaptor that provides support and alignment for the 316 stainless steel surround frame and lift out tile tray.

For more information visit our website www.iplex.com.au or call In Australia In New Zealand