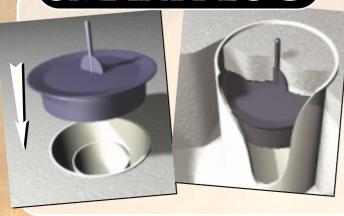

### SMARTPLUG

#### A flexible plug preventing pipe blockages during construction.

Cement and debris may be broken up and removed; the flexible SMARTPLUG is easily drawn out through the grate when all work is finished. The SMARTPLUG is inserted into the pipe - supported at a suitable height by a piece of pipe. A floor grate may be installed and tiling completed. Also prevents even liquid cement from entering drain.