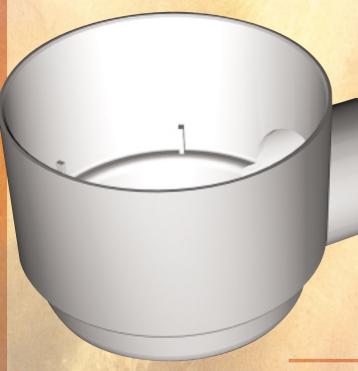

## AN INNOVATIVE BREAKTHROUGH LIFTS IMAGE OF FLOOR GRATES TO A NEW FOCUS IN DECOR.

A beautiful alternative to the traditional floor grate SMARTILE® allows water to drain around its perimeter and into SMARTWASTE® or a 100mm pipe below, also suitable for renovators.

This new improved version of the popular earlier version has an adaptor that provides support and alignment for the 316 stainless steel surround frame and lift out tile tray.

For more information visit our website www.iplex.com.au or call In Australia In New Zealand