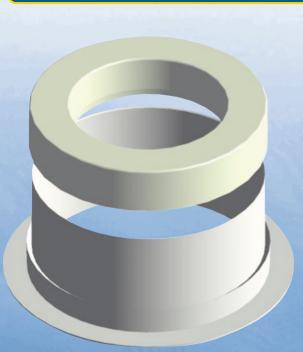

## SMARTCOLLAR® TERMITE BARRIER - HEIGHT ADJUSTABLE SUPPORT STAND

**SMARTCOLLAR®** is a physical termite barrier, 150mm diam, height adjustable support stand for SMARTWASTE and SMARTPAN. With adaptor shown, it is also suitable for other pipe penetrations.

## SMARTCOLLAR®:

- Used in conjunction with Smartwaste and Smartpan it eliminates the need to reposition pipework to align fixtures and fittings.
- Used to support and secure Smartwaste or Smartpan on suspended slabs of varying thicknesses and allows for subsequent installation of a fire collar.
- ► The waterproofing properties of Smartwaste eliminates dampness around a pipe which normally attracts termites.
- Allows for pipe movement in the ground without affecting the integrity of the barrier.
- Has a sharp edge moulded onto the vertical wall to resist termite entry.
- Eliminates the problem facing pest control companies of re-termite proofing a pipe after concrete slab is poured.
- Termite resistance is improved around pipe in concrete slab because compaction equipment is able to move directly over the Smartwaste or Smartpan without riser pipe projecting above slab level.

## Inexpensive - easy to install - effective against termite infestation

SMARTCOLLAR® is made from ABS plastic and has the CSIRO APPRAISAL #264. An adaptor is available for other pipe fittings (as shown).