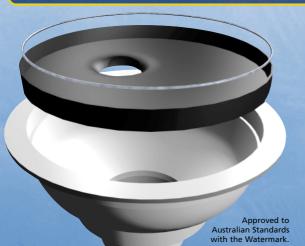

## SMARTSEAL® BATHWASTE CONNECTOR

**SMARTSEAL**<sup>®</sup> (used in conjunction with SMARTPAN<sup>®</sup>). A breakthrough in installing Baths and shower bases **flat on the floor**.

The flexible PVC lid, 250mm in diameter, is held in place with a stainless steel pressure ring and **allows adjustable positioning**, horizontally and vertically.

The waterproof connection between either a bath or shower base and a Smartpan also **allows subsequent removal without requiring access to the connection**.

Easy to Install Eliminates the stepup to shower Flexible positioning